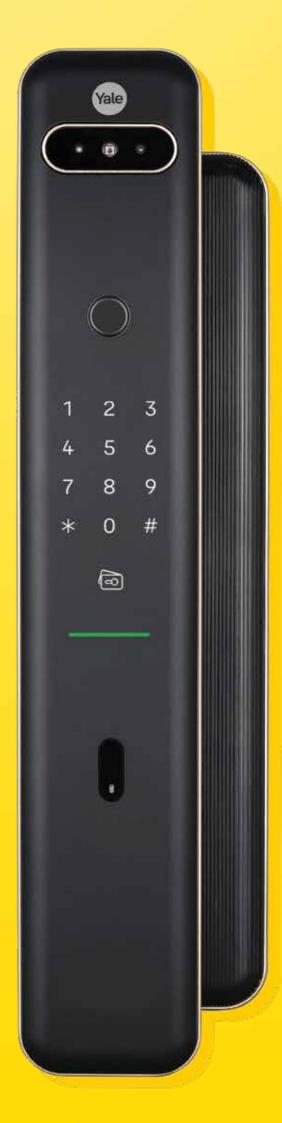

## Yale Luna Pro+ Stop, look, go. Simply effortless

Family always comes first in our mind, so do our innovations. Meet Yale Luna Pro+, the face recognition using Yale FaceScan technology powered by 3D structured light to enhance the security of your entrance. The best solution you can ever have for your beloved kids, parents and family members.

Yale Luna Pro+ allows you to open door in various ways, you can enjoy the access option either via face recognition, fingerprint scan, personalized PIN code, RFID card or simply via Yale Home app.

# The all in ONE is what you need

Yale Luna Pro+ allows you to open door in various ways, you can enjoy the access option either via face recognition, fingerprint scan, personalized PIN code, RFID card or simply via Yale Home app.