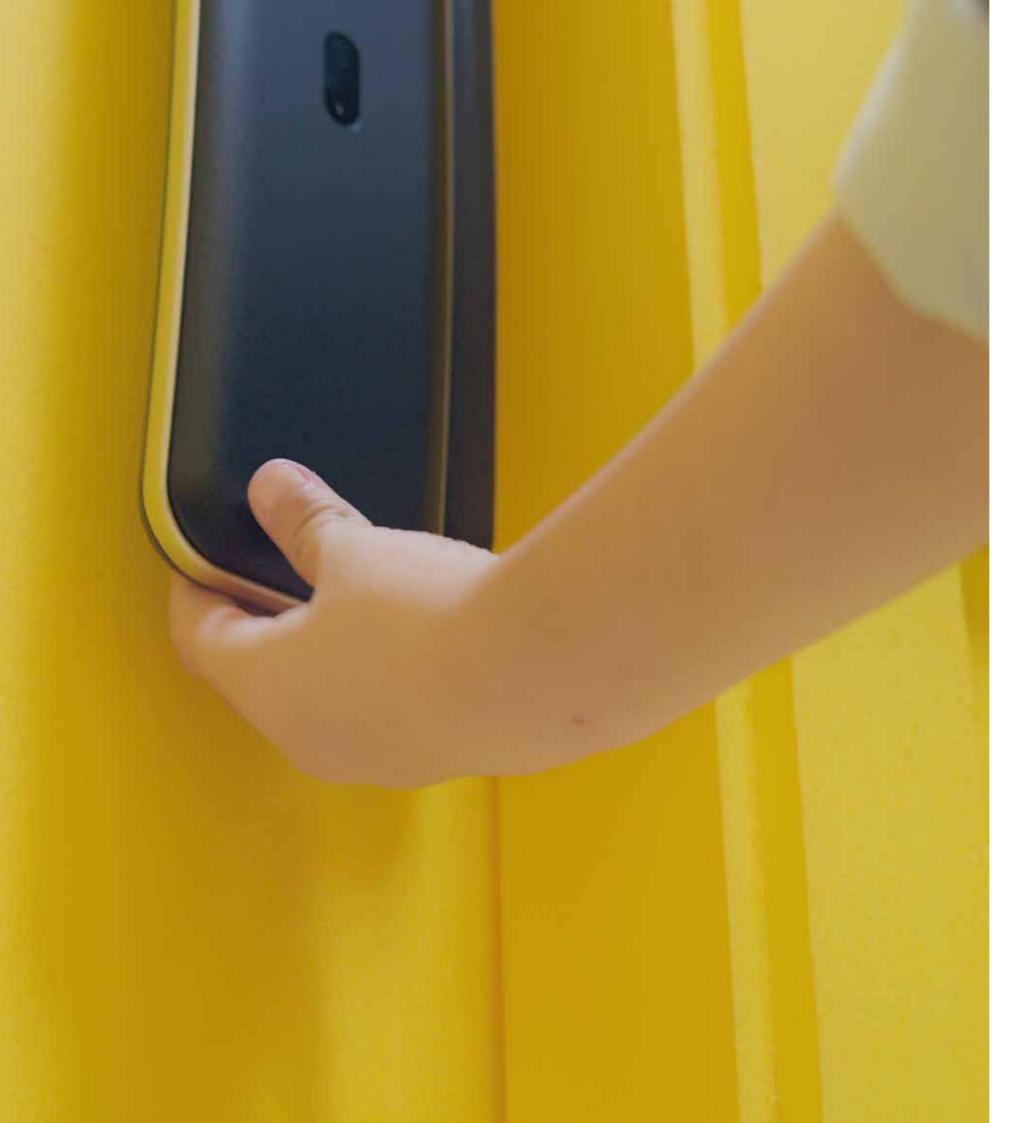

With our patented off-centered design, it enables safe operation without having the risk of finger pinching. The fully-auto lockcase makes smooth and fast locking or unlocking experience with low noise. This modern and sleep design smart lock complements your home like no other.

## The off-centered design, an innovation solutions to an old problem

We hear you. We are back with a world-first solution to an old problem. With our patented (or patent-pending) off-centered design and an advanced lock case with 60 or 70mm backset, we took care of your worries about having the risk of finger pinching, especially to your loved ones. Not only that, but we have also improved the design to make the queen and princesses in the house happy with less worry about their nicely done manicure. Stylish, elegant and yet practical, and flexible

# The fully automated locking and unloking

We love our families. Family always comes first in our mind, so do our innovations. With Yale, your family is always in our minds when it comes to securing your home entrance. Our cutting-edge fully-auto lock case enables smooth and fast locking and unlocking experience, fully automated with low noise. Now, even your kids can open and close the door safely and effortlessly, thanks to the fully-auto operation.