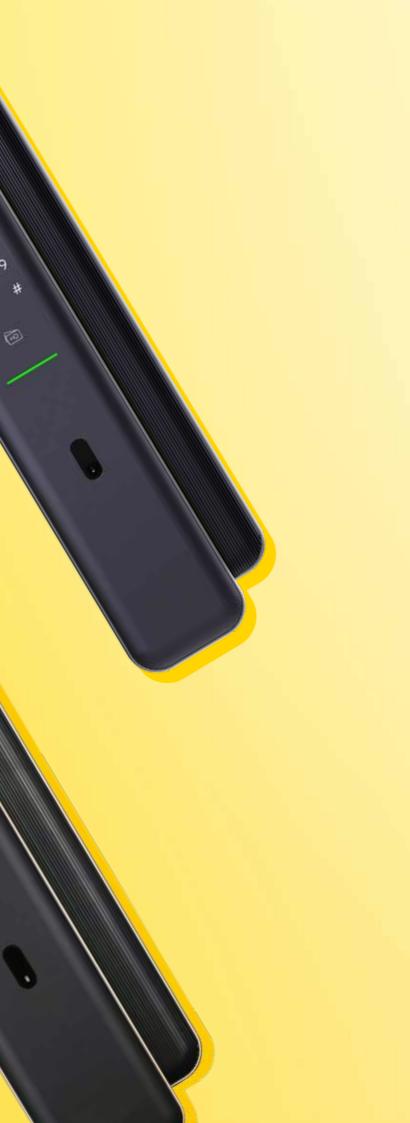

## Stop, look, go. Simply effortless Yale Luna Pro+

Yale

. .

2

8

0 #

۲

6

## Yale Luna Pro+ Stop, look, go. Simply effortless

Family always comes first in our mind, so do our innovations. Meet Yale Luna Pro+, the face recognition using Yale FaceScan technology powered by 3D structured light to enhance the security of your entrance. The best solution you can ever have for your beloved kids, parents and family members.

With our patented off-centered design, it enables safe operation without having the risk of finger pinching. The fully-auto lockcase makes smooth and fast locking or unlocking experience with low noise. This modern and sleep design smart lock complements your home like no other.

Yale Luna Pro+ allows you to open door in various ways, you can enjoy the access option either via face recognition, fingerprint scan, personalized PIN code, RFID card or simply via Yale Home app.

## The off-centered design, an innovation solutions to an old problem

We hear you. We are back with a world-first solution to an old problem. With our patented (or patent-pending) off-centered design and an advanced lock case with 60 or 70mm backset, we took care of your worries about having the risk of finger pinching, especially to your loved ones. Not only that, but we have also improved the design to make the queen and princesses in the house happy with less worry about their nicely done manicure. Stylish, elegant and yet practical, and flexible

# The fully automated locking and unloking

We love our families. Family always comes first in our mind, so do our innovations. With Yale, your family is always in our minds when it comes to securing your home entrance. Our cutting-edge fully-auto lock case enables smooth and fast locking and unlocking experience, fully automated with low noise. Now, even your kids can open and close the door safely and effortlessly, thanks to the fully-auto operation.

# The all in ONE is what you need

Yale Luna Pro+ allows you to open door in various ways, you can enjoy the access option either via face recognition, fingerprint scan, personalized PIN code, RFID card or simply via Yale Home app.