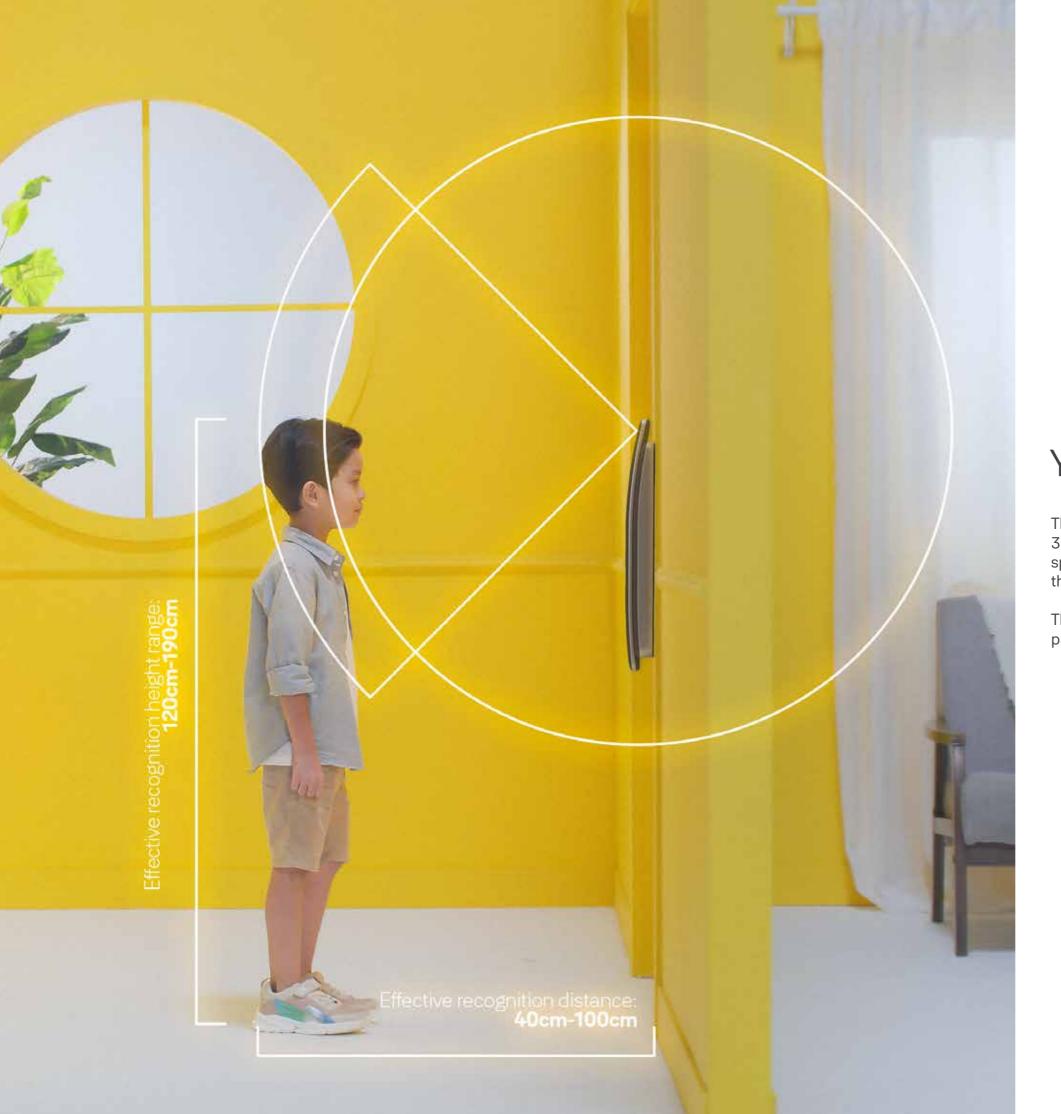

## Yale FaceScan

The face recognition using Yale FaceScan technology powered by 3D structured light to enhance the security of your entrance. The speed of the door unlocked is as fast as a blink of eye, with lower than 0.001% false aceptance rate.