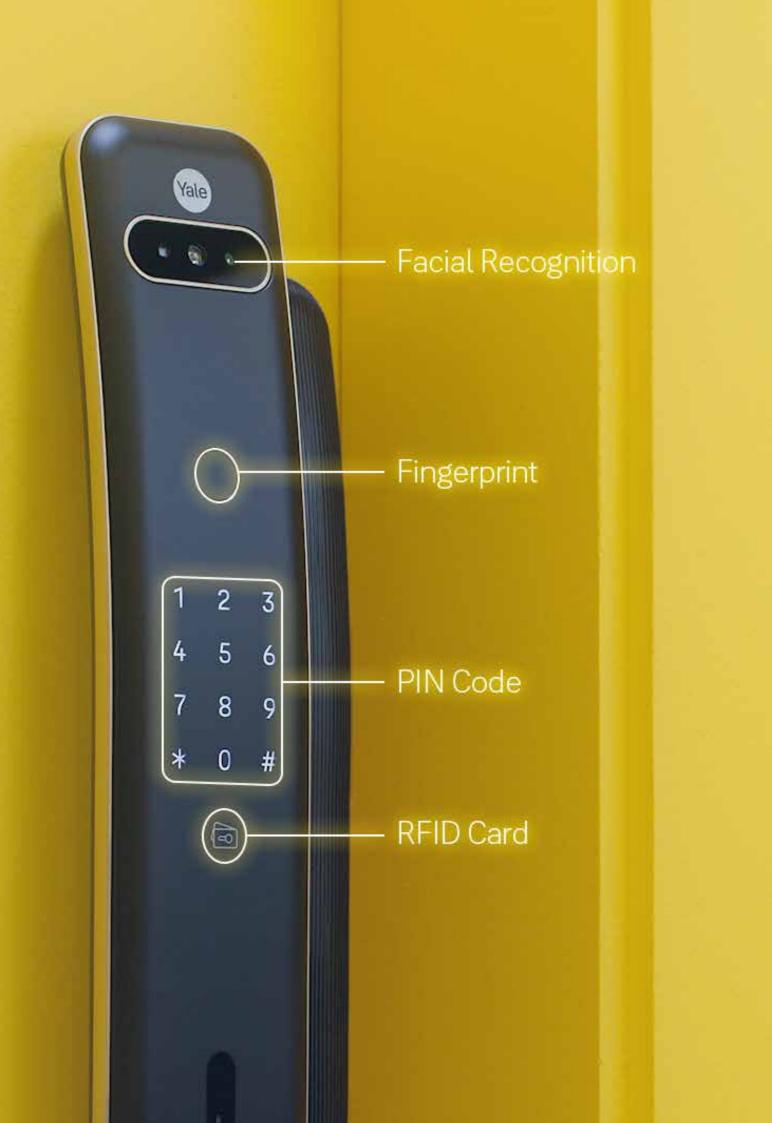

Yale Luna Pro+ allows you to open door in various ways, you can enjoy the access option either via face recognition, fingerprint scan, personalized PIN code, RFID card or simply via Yale Home app.

# The all in ONE is what you need

Yale Luna Pro+ allows you to open door in various ways, you can enjoy the access option either via face recognition, fingerprint scan, personalized PIN code, RFID card or simply via Yale Home app.

## Yale FaceScan

The face recognition using Yale FaceScan technology powered by 3D structured light to enhance the security of your entrance. The speed of the door unlocked is as fast as a blink of eye, with lower than 0.001% false aceptance rate.