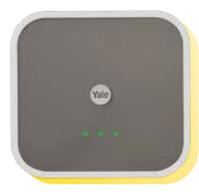

## Yale Luna Pro+ Stop, look, go. Simply effortless

Family always comes first in our mind, so do our innovations. Meet Yale Luna Pro+, the face recognition using Yale FaceScan technology powered by 3D structured light to enhance the security of your entrance. The best solution you can ever have for your beloved kids, parents and family members.

## Yale FaceScan

The face recognition using Yale FaceScan technology powered by 3D structured light to enhance the security of your entrance. The speed of the door unlocked is as fast as a blink of eye, with lower than 0.001% false aceptance rate.