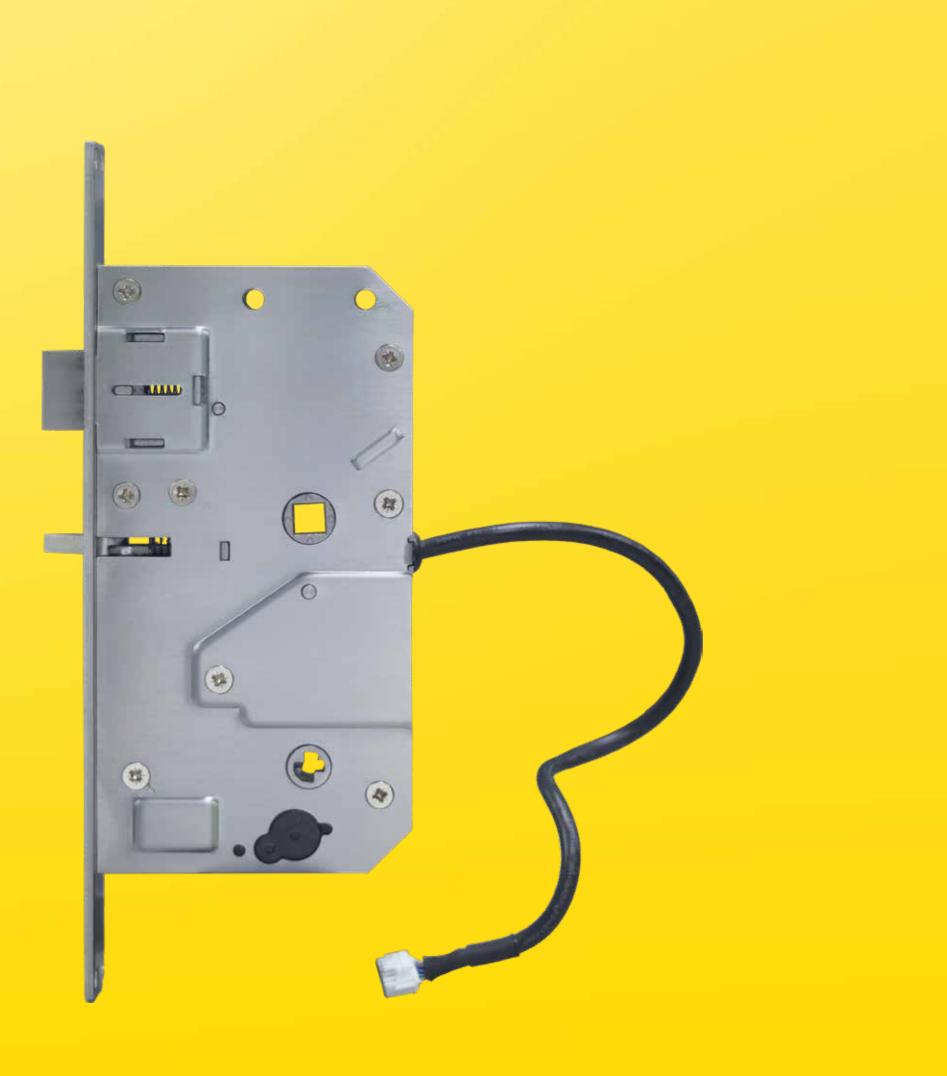

With our patented off-centered design, it enables safe operation without having the risk of finger pinching. The fully-auto lockcase makes smooth and fast locking or unlocking experience with low noise. This modern and sleep design smart lock complements your home like no other.

## The off-centered design, an innovation solutions to an old problem

We hear you. We are back with a world-first solution to an old problem. With our patented (or patent-pending) off-centered design and an advanced lock case with 60 or 70mm backset, we took care of your worries about having the risk of finger pinching, especially to your loved ones. Not only that, but we have also improved the design to make the queen and princesses in the house happy with less worry about their nicely done manicure. Stylish, elegant and yet practical, and flexible

# The fully automated locking and unloking

We love our families. Family always comes first in our mind, so do our innovations. With Yale, your family is always in our minds when it comes to securing your home entrance. Our cutting-edge fully-auto lock case enables smooth and fast locking and unlocking experience, fully automated with low noise. Now, even your kids can open and close the door safely and effortlessly, thanks to the fully-auto operation.