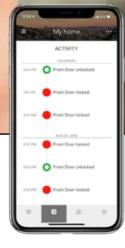

#### Activity monitoring

See who comes and when with the Activity Feed. Check who unlocked the door and if or when it was actually opened. Set-up alerts to notify when specific people arrive home.