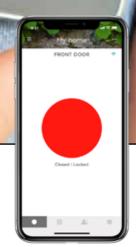

#### DoorSense™ technology

The lock will check the status of the door and tells you if your door is securely closed and locked.